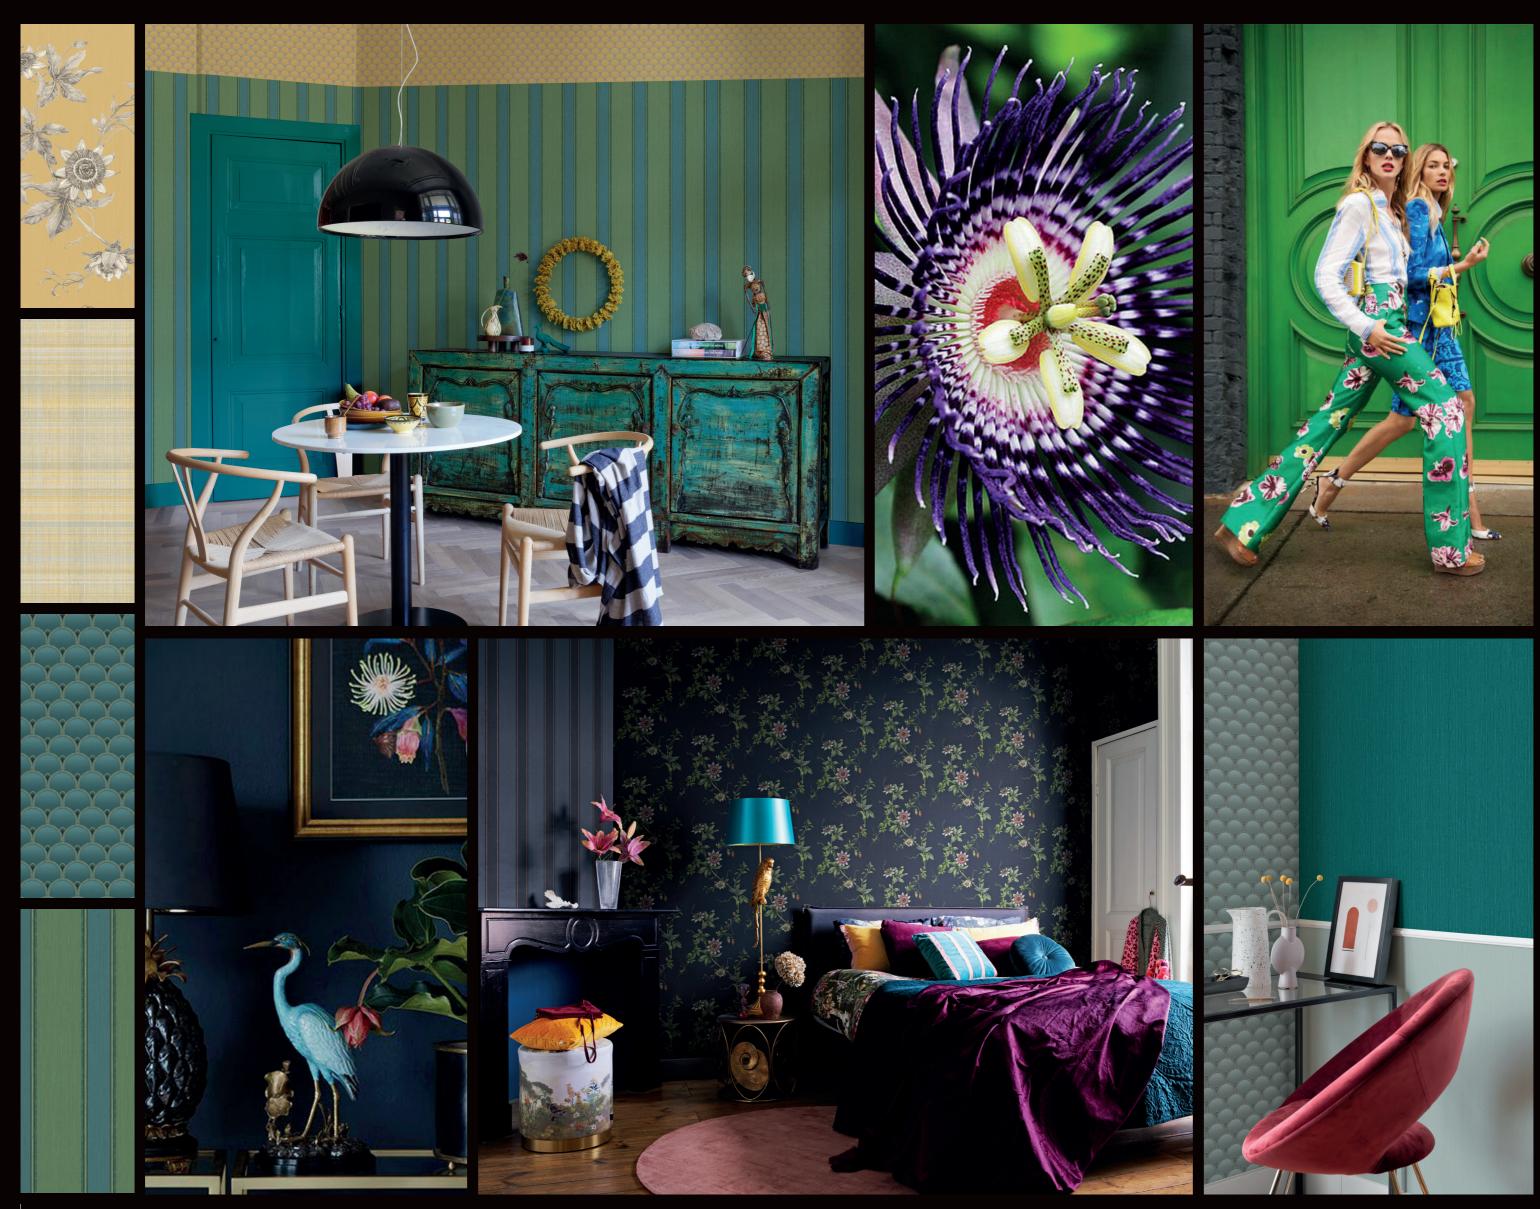

## **PRELOVED**

In fashion we currently see an eclectic look where different designs are combined in a tasteful way; pattern upon pattern upon pattern. The love for nature is still of great influence.

The feature design of this collection is a handpainted passion flower, honouring the old masters. By implementing different color schemes, we have given it a modern look. The Passiflora steals the show with its delicate flowers and exotic looking leaves. If you like an eclectic look, choose a colorful mix.

By finding the right balance between old and new, you create your own personal style. Combine the wallpaper with your beloved cabinet, that funky lamp, beautiful memorabilia and a lush plant for exactly that unique interior that radiates who you are or what you need.

B

bnwalls.com

Mix & Match / Choose your matching color