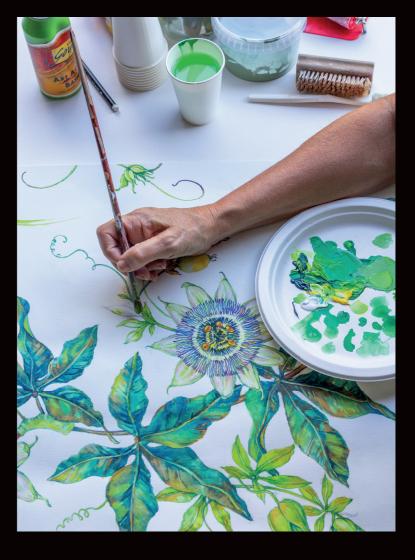

## **PRELOVED**

In fashion we currently see an eclectic look where different designs are combined in a tasteful way; pattern upon pattern upon pattern. The love for nature is still of great influence.

The feature design of this collection is a handpainted passion flower, honouring the old masters. By implementing different color schemes, we have given it a modern look. The Passiflora steals the show with its delicate flowers and exotic looking leaves. If you like an eclectic look, choose a colorful mix.