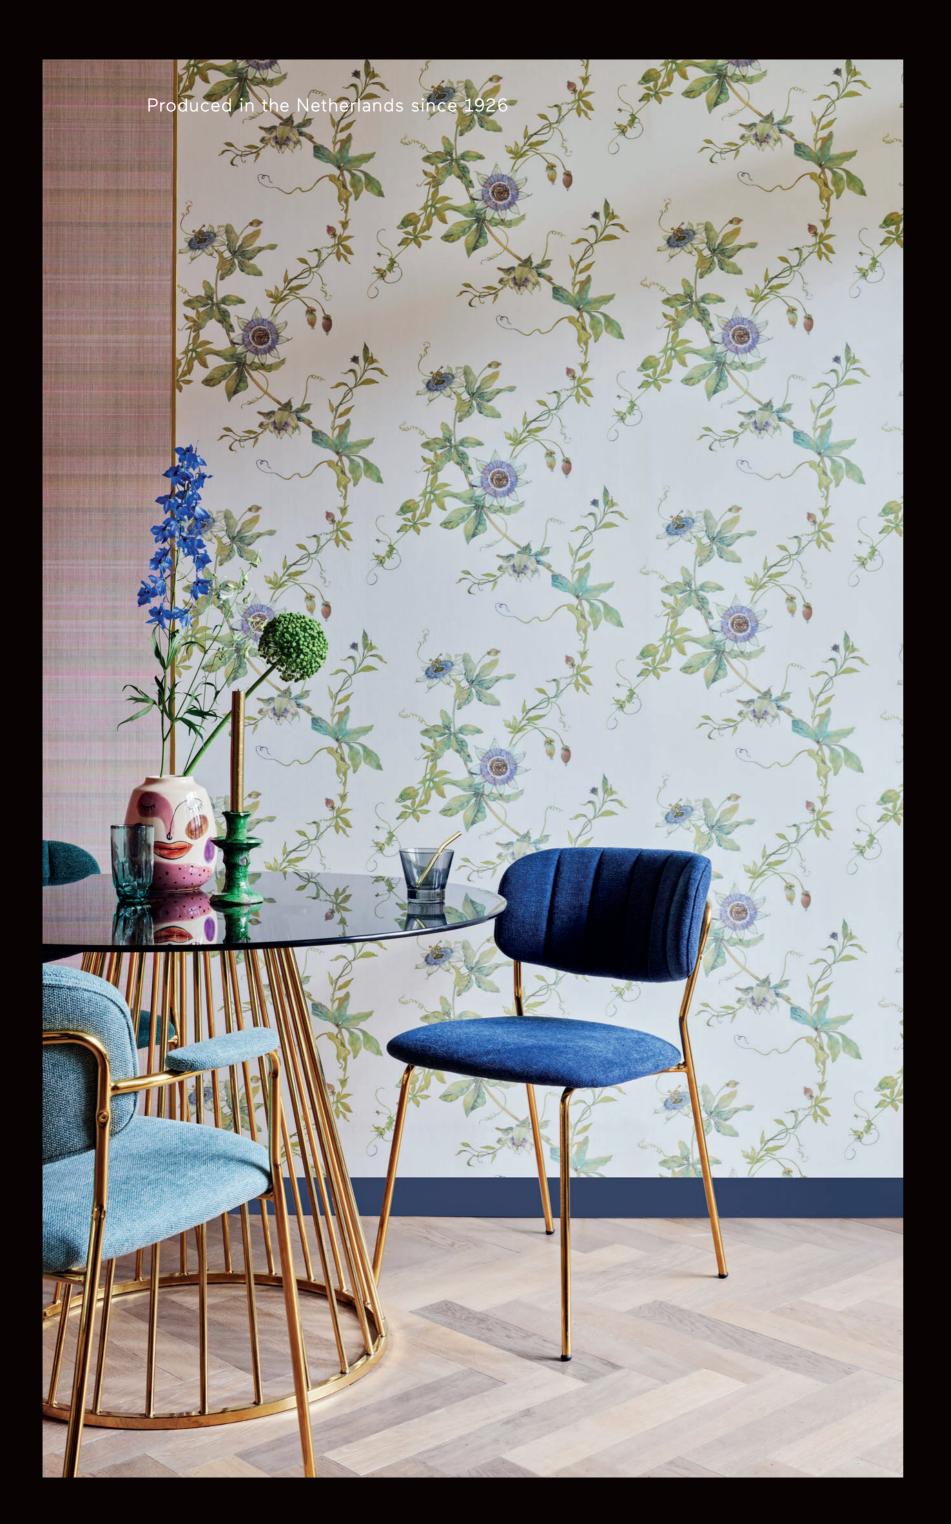

## **PRELOVED**

In fashion we currently see an eclectic look where different designs are combined in a tasteful way; pattern upon pattern upon pattern. The love for nature is still of great influence.

The feature design of this collection is a handpainted passion flower, honouring the old masters. By implementing different color schemes, we have given it a modern look. The Passiflora steals the show with its delicate flowers and exotic looking leaves. If you like an eclectic look, choose a colorful mix.

By finding the right balance between old and new, you create your own personal style. Combine the wallpaper with your beloved cabinet, that funky lamp, beautiful memorabilia and a lush plant for exactly that unique interior that radiates who you are or what you need.