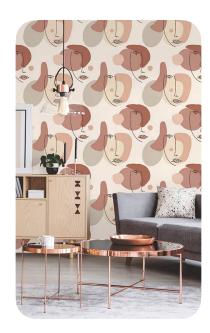

## **ARTY**

This collection offers a colourful, artistic and daring vision of wallpaper. The often rounded shapes and colours are predominant. Resolutely retro-vintage and graphic, the collection is both minimalist and vegetal. The line portraits, inspired by some of the great masters of painting, and other Bauhaus-inspired motifs provide the geometry. While naive or luxuriant foliage invites you to travel. The colour is worked with pigments, in watercolour and the range of patinated plains completes the atmosphere.