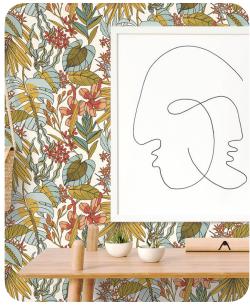

## **ARTY**

This collection offers a colourful, artistic and daring vision of wallpaper. The often rounded shapes and colours are predominant. Resolutely retro-vintage and graphic, the collection is both minimalist and vegetal. The line portraits, inspired by some of the great masters of painting, and other Bauhaus-inspired motifs provide the geometry. While naive or luxuriant foliage invites you to travel. The colour is worked with pigments, in watercolour and the range of patinated plains completes the atmosphere.