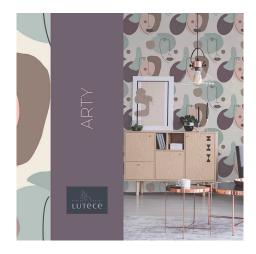

## **ARTY**

This collection offers a colourful, artistic and daring vision of wallpaper. The often rounded shapes and colours are predominant. Resolutely retro-vintage and graphic, the collection is both minimalist and vegetal. The line portraits, inspired by some of the great masters of painting, and other Bauhaus-inspired motifs provide the geometry. While naive or luxuriant foliage invites you to travel. The colour is worked with pigments, in watercolour and the range of patinated plains completes the atmosphere.